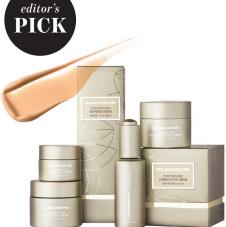

### GOLD FINGER

Goldfaden MD

New from Goldfaden MD is the Plant Profusion Range. The anti-ageing products target specific problem areas: choose from a supreme serum, energetic eye cream, regenerative night cream or lifting neck cream, and prepare to be amazed.

uk.spacenk.com